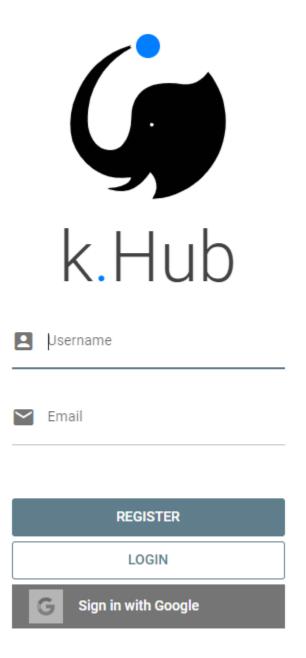

## I. User registration

If you have an account already, skip to the next chapter of this guide

- 1. New users need to first register by creating a user profile here: https://integratedmodelling.org/hub/#/register.
- 2. To register, choose a username and provide an email address to create a profile (no password is required at this stage)

Forgot password?

3. Non-registered users can also be redirected to the Integrated Modelling hub to register an account from the regular login page. ← → × ☆ ■ klab.officialstatistics.org/ 8token=72c06875-ac7d-4c52-b986-c2